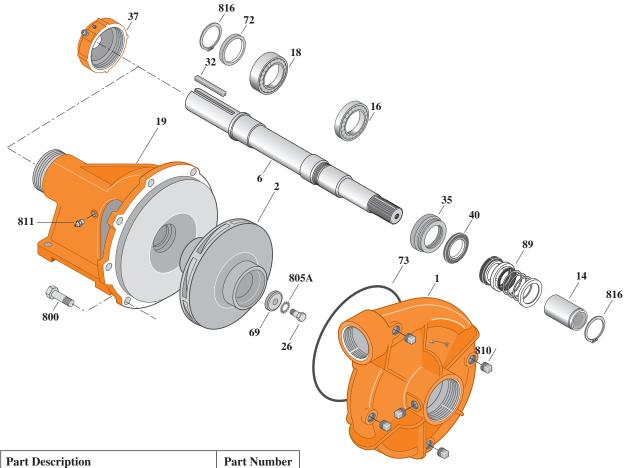

## **Mechanical Seal Construction**

| Item | Part Description            | Part Number |
|------|-----------------------------|-------------|
| 1    | Case, Volute                | See Table I |
| 2    | Impeller                    | See Table I |
| 6    | Shaft                       | See Note 1  |
| 14   | Sleeve, Shaft               | S39242L     |
| 16   | Bearing, Ball               | S13270      |
| 18   | Bearing, Ball               | S13271      |
| 19   | Frame                       | H04007      |
| 26   | Screw, Impeller 3/8-16x1"   | S23566      |
| 32   | Key, 1/4x2-1/8"             | S24255      |
| 35   | Inner Bearing Cap           | S19033      |
| 37   | Outer Bearing Cap Assembly* | S19914      |
| 40   | Slinger, Water              | S12260      |
| 69   | Washer, Impeller            | S06314      |
| 72   | Ring, Thrust                | S29218      |
| 73   | O-Ring (See Note 2)         | M14943      |
| 89   | Seal, Mechanical Shaft      | S32690      |

<sup>\*</sup> Includes grease fitting and set screw.

Table I

| B/M No. | Rotation | Volute<br>Case | Impeller | Impeller<br>Diameter |
|---------|----------|----------------|----------|----------------------|
| B68410  | CW       | L01026         | M06940   | 9.00"                |

| Item | Part Description                     | Part Number |
|------|--------------------------------------|-------------|
| 800  | Capscrew Hex 3/8-16x7/8" (8 Req.)    | S26825      |
| 805A | Washer, Lock                         | S23036      |
| 810  | Plug, Pipe 1/4 NPT (5 Req.)          | S23715      |
| 811  | Fitting, Grease                      | S23670      |
| 816  | Ring, Retaining                      | S23009      |
| 816  | Ring, Retaining                      | S23010      |
|      | Plug, Pipe 1/2 NPT (Not illustrated) | S23717      |

**NOTE 1**: Shaft Replacement Kit available for this model. Berkeley part number B85571. Pump Shaft sold in shaft replacement kit only.

**NOTE 2**: Also accepts gasket S05126 as replacement for o-ring. See *Supplement E* located at the beginning of this section.