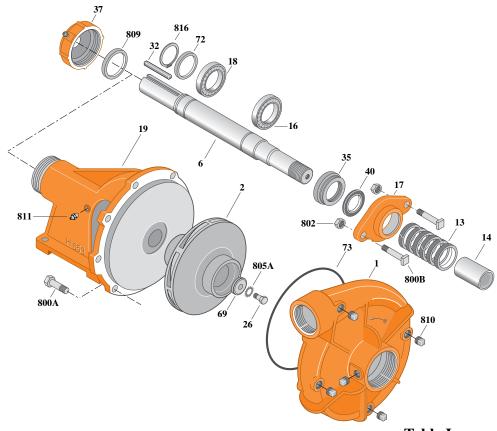

# **Packing Construction**

| Item | Part Description            | Part Number |
|------|-----------------------------|-------------|
| 1    | Case, Volute                | See Table I |
| 2    | Impeller                    | See Table I |
| 6    | Shaft (Not sold separately) | See Note 2  |
| 13   | Ring, Packing (Set of 6)    | S08281      |
| 14   | Sleeve, Shaft               | S05127L     |
| 16   | Bearing, Ball               | S13270      |
| 17   | Gland, Packing (See Note 1) | S04948      |
| 18   | Bearing, Ball               | S13269      |
| 19   | Frame                       | H00553      |
| 26   | Screw, Impeller 3/8-16x1"   | S23566      |
| 32   | Key, 1/4x2-1/8"             | S24255      |
| 35   | Inner Bearing Cap           | S19033      |
| 37   | Outer Bearing Cap Assembly* | S19914      |
| 40   | Slinger, Water              | S12260      |
| 69   | Washer, Impeller            | S06314      |
| 72   | Ring, Thrust                | S29218      |
| 73   | O-Ring (See Note 3)         | M14943      |

<sup>\*</sup> Includes grease fitting and set screw.

Table I

| B/M No. | Rotation | Volute<br>Case | Impeller | Impeller<br>Diameter |
|---------|----------|----------------|----------|----------------------|
| B55566  | CW       | L01026         | M06940   | 9.00"                |

| Item | Part Description                      | Part Number |
|------|---------------------------------------|-------------|
| 800A | Capscrew, Hex 3/8-16x1" (8 Req.)      | S26825      |
| 800B | Bolt, Sq. Head 3/8-16x2-1/2" (2 Req.) | S23762      |
| 802  | Nut, Hex 3/8-16 (2 Req.)              | S23343      |
| 805A | Washer, Lock                          | S23036      |
| 809  | Spacer, Ring                          | S05822      |
| 810  | Plug, Pipe 1/4 NPT (5 Req.)           | S23715      |
| 811  | Fitting, Grease                       | M11141      |
| 816  | Ring, Retaining (1 Req.)              | S23010      |